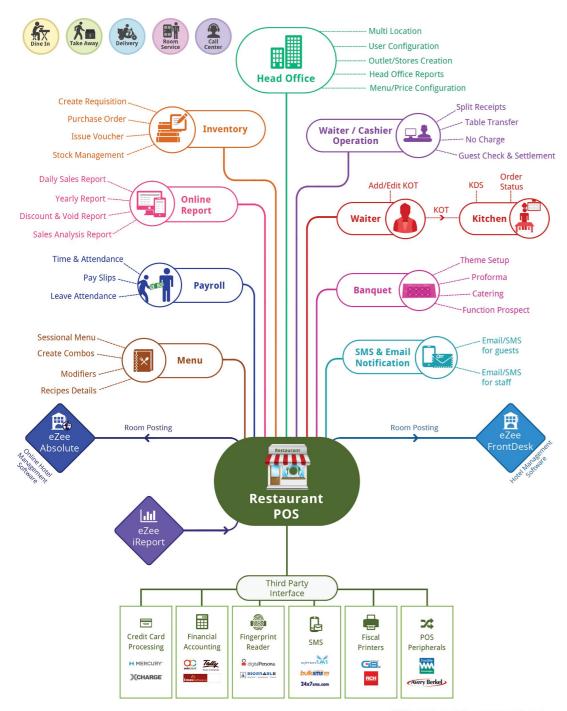

# eZee BurrP!

Restaurant Management Software

### Modules

- Receipt and Billing Operations
- Menu Management and Item Modifiers
- Table Management
- Menu view modes
- Inventory and Stock Management
- Kitchen Display System
- Payroll
- Loyalty / Gift Card
- Head Office Module
- SMS & Email Notification
- Banquet Management
- eZee iReport
- 3<sup>rd</sup> Party Hardware & Software Integrations