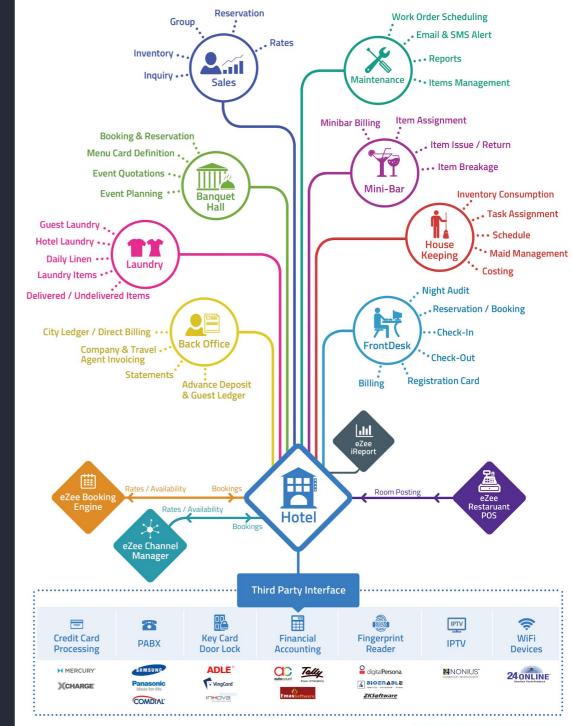

# eZee FrontDesk

Hotel Management Software

### Modules

- Front Office
- Reservation Management
- Group Booking Management
- Back Office
- Guest Relationship Management
- Laundry Management
- Banquet Management
- Mini-bar
- Housekeeping Management
- Maintenance Management
- Payroll
- Analytics and Reports
- eZee iReport
- Multiple Language Pack

<sup>\*</sup> Option to select modules as per your requirements