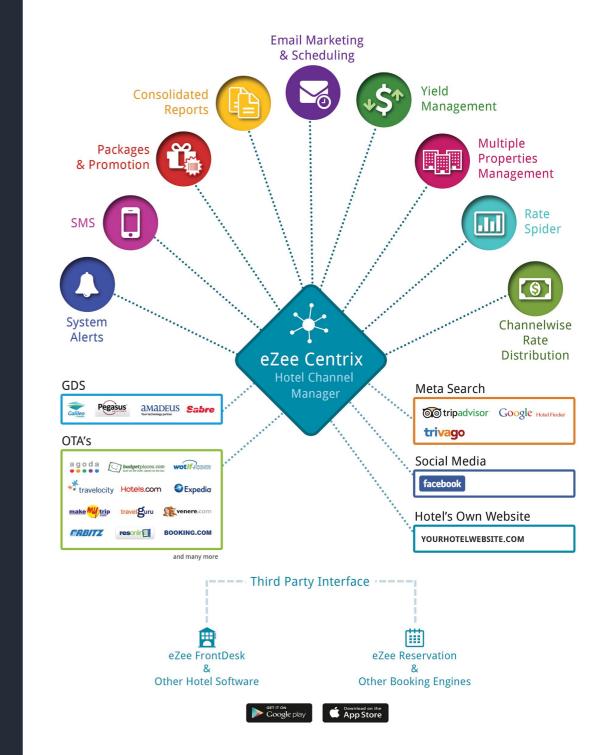

### Online Hotel Channel Manager

- OTA and GDS Connections
- Vacation Rental Portals Connectivity
- Rates & Inventory
- PMS Integration
- Mobile Channel Manager
- Rate Shopper
- Yield Management
- Email Marketing & Scheduling
- Analytics & Reports
- Master & Derived Rate Plan
- Rate Parity
- Minimum Overbooking & Under Bookings
- Foreign Currency Rate Updates