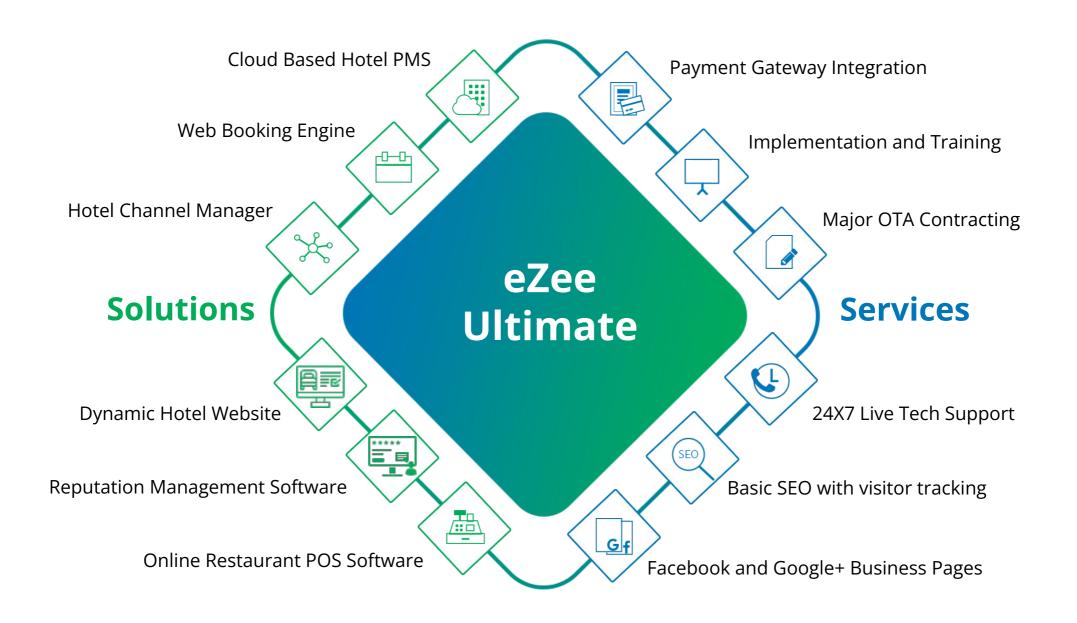

agement and item modifiers
- Order management
- Table management
- Security and stability
- · Accurate billing and reporting
- Custom-report builder
- Shift management
- Day close management
- Alerts and guest engagement
- Multi-restaurant Solution
- Inventory and stock management
- Delivery management
- Integration with 3rd party hardware and software

# What Makes eZee Cloud Products

**Technology Overview** 

eZee Cloud Products - a combination of eZee Absolute, eZee Reservation & eZee Centrix.

- Utilizing LAMP (Linux-Apache-MySQL-PHP) as web development platform.
- Open-sourced technology.
- Easier and secure deployment.
- Alongside, Node .js framework and Unix Shell Scripting is also used.
- HTTPS secured and PCI DSS Certified.



# A comprehensive package of Hospitality Technology



# Worldwide Distributor Network

- More than 200 companies have joined hands with eZee to empower regional hospitality markets.
- They've been a major contributor in eZee's growth.
- Partnering with eZee gives a strong foothold in this competitive industry.
- eZee has owned the credibility of an established brand name owing to its widespread partner network.





# Key Factor - Rock Solid Technology

- eZee steadily addresses every requirement of the industry.
- Each eZee solution has been developed keeping in mind the complexity and interconnectivity of various functions in the hospitality sector.
- Whether used individually or as integrated solution, the users can effectively avail the benefits of eZee's robust solutions.
- Besides, with its PMS mobile app now out; eZee has launched it