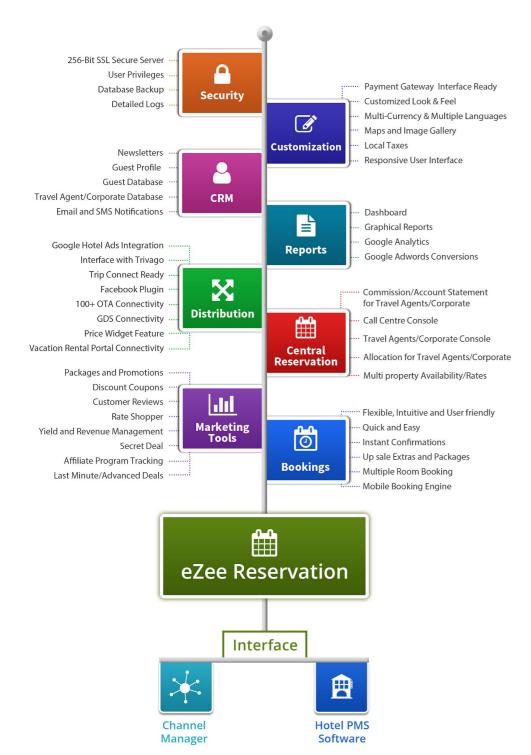

### eZee Reservation

Online Hotel Booking Engine

- Web Based
- Responsive User Interface
- Personalised Booking Engine
- Up-sell extra services
- Packages and Promotions
- Yield Management
- Facebook Integration
- Email Marketing & Scheduling
- Rate Shopper
- PMS Integration
- Multiple Languages & Currencies
- TripConnect Premium Partner
- Google Hotel Ads
- Ready Plug & Play Widgets
- Payment Gateway options