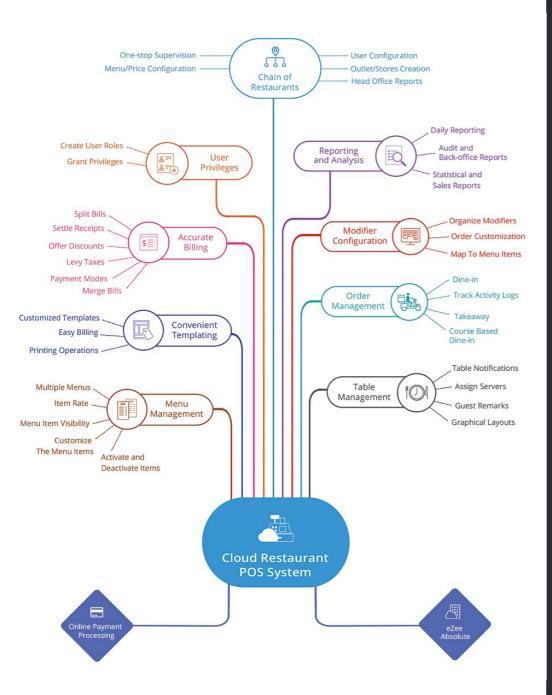

# eZee Optimus

Online Restaurant POS System

- Menu Management and item modifiers
- Order management
- Table management
- Security and stability
- · Accurate billing and reporting
- Custom-report builder
- Shift management
- Day close management
- Alerts and guest engagement
- Multi-restaurant Solution
- Inventory and stock management
- Delivery management
- Integration with 3rd party hardware and software