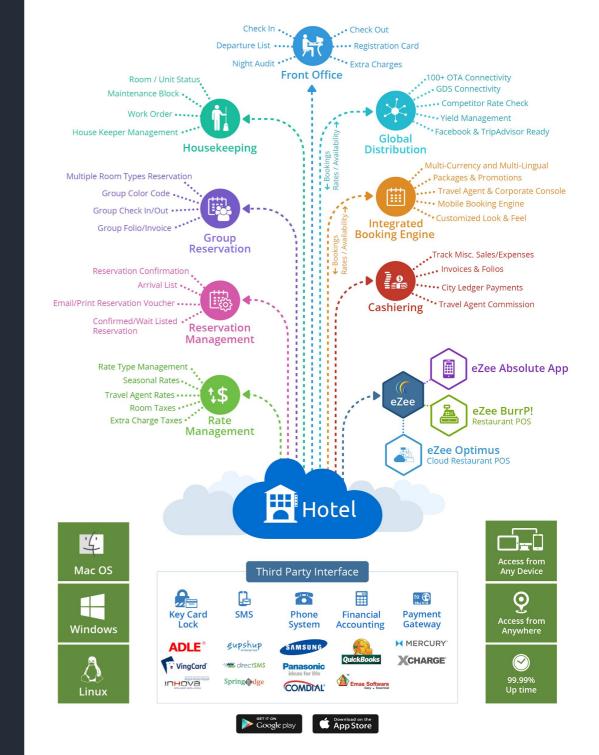

# eZee FrontDesk

Hotel Management Software

### Modules

- Front Office
- Reservation Management
- Group Booking Management
- Back Office
- Guest Relationship Management
- Laundry Management
- Banquet Management
- Mini-bar
- Housekeeping Management
- Maintenance Management
- Payroll
- Analytics and Reports
- eZee iReport
- Multiple Language Pack

### Online Hotel Management System

- Reservation Center
- Alerts and Notifications
- Analytics and Reporting
- Front-desk Operations
- Invoice, Bills & Cashier Center
- Back-office Operations
- System Access Controls
- Rate and Taxes
- Group Operations
- Housekeeping and Maintenance
- Managerial Reports
- Mobile Guest Portal
- Email Marketing and Scheduling
- PMS Mobile App