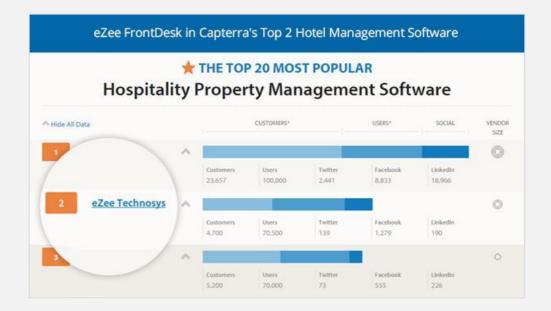

Our developers consider all kinds of compatibility cases, before upgrading our technologies.

eZee FrontDesk PMS ranks **2nd best PMS** worldwide by Capterra: