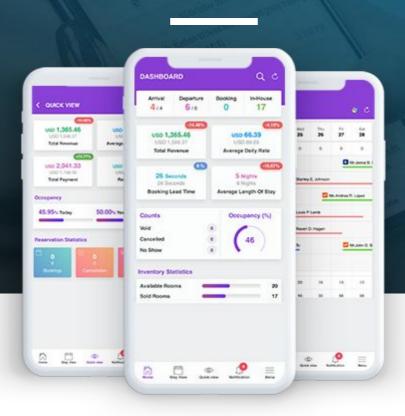

### Mobile Channel Manager

Download the app here

Z

Allows you to perform quick updates of rate and inventory

Switch between multiple properties easily

Easily access crucial reports of the system

#### Data analysis tool - Innalytics

Track your hotel's (even hotel chain's) real-time performance over all the connected channels through insights like booking lead time, cancellation rate, bookings and more.