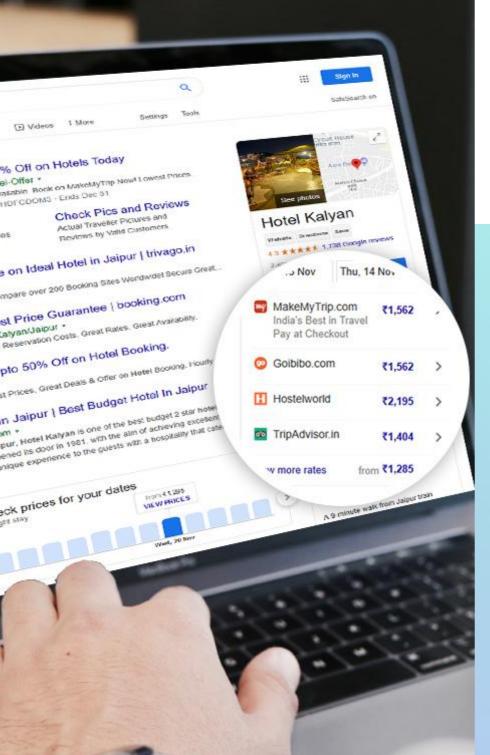

### Maintain Rate Parity Easily

- eZee Channel Manager ensures that you exhibit identical room rates on all your associated distribution channels, regardless of the compensation rate given by the channel.
- Instantly updates any changes in rates on all channels simultaneously.

### **Rate Shopper**

- Rate Shopper tool in the channel manager lets you monitor your competition on the connected channels.
- It analyzes and compares your competitor's rates collected from numerous connected channels.
- This helps to optimize your market value using pivotal feature of channel manager, and even lets you set better pricing for your rooms.
- You can oversee rates of next 30 days applied you and your hotel competitors applied; thereby letting you decide your new rates on real-time.